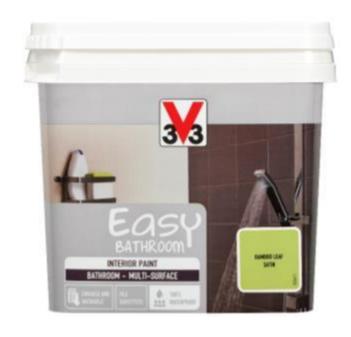

# INTERIOR PAINT BATHROOM - MULTI-SURFACE

TILE Substitute

100 % WATERPROOF **EasY as** 1,2,3!

IVORY Satin

SUMMER BLUE Satin

IRON Satin

PEBBLE Satin WHITE Sat**i**n