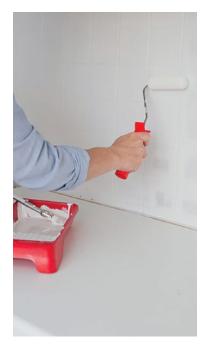

## 2. PAINT APPLICATION

- Apply the paint in 2 coats to guarantee performance and strength. Use a roller suitable for painting. The quality of the tools used will affect the final result.
- See instructions on the pack for drying times between each coat and following final application.
- Painting must be carried out at room temperature, between 12°C and 25°C (to avoid any risk of separation, peeling or blisters).