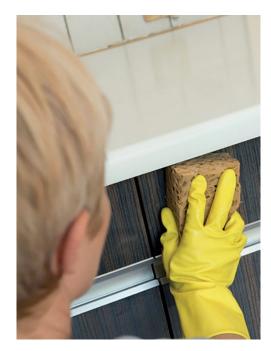

## **1.** SURFACE PREPARATION

Preparation is an essential step. Be sure to clean all your surfaces with a soda based cleaner (alkaline) like sugar soap and rinse well.