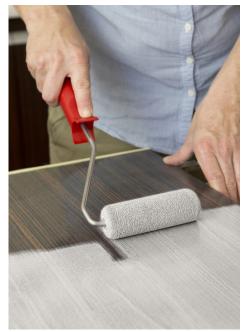

## 2. PAINT APPLICATION

- Apply the paint in 2 coats to guarantee performance and strength. Use a roller suitable for painting. The quality of the tools used will affect the final result.
- See instructions on the pack for drying times between each coat and following final application.
- Painting must be carried out at room temperature, between 12°C and 25°C (to avoid any risk of separation, peeling or blisters).