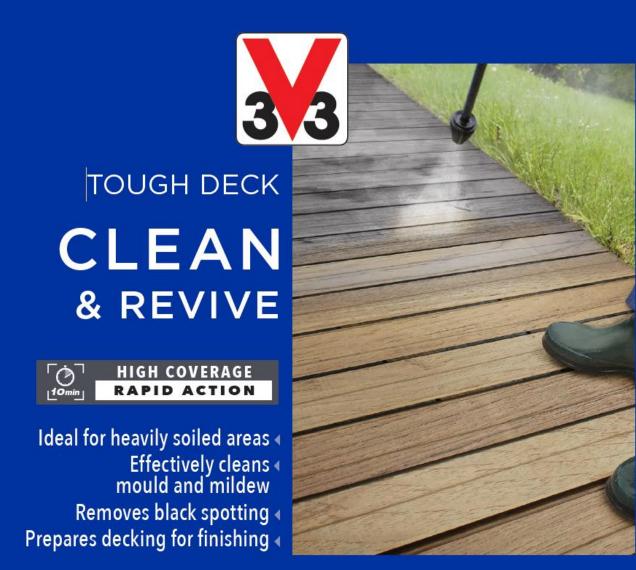

- For all exterior surfaces in exotic wood, pine or autoclave wood: decking, floor, duckboard, fence, garden furniture....
- Eliminates greying and all types of stains.
- Lightens the wood without altering it and gives it back its original colour.
- Economical: CONCENTRATED formula providing high coverage.

- Pressure washer application: Put your mixture into the tank of the pressure washer. Spray the surfaces to be cleaned. Leave it for 10 minutes and then rinse with clean water.
- Manual brush application: Put your mixture into a watering can or garden sprayer. Spray the surfaces to be cleaned. Leave for 10 minutes and then rinse with clean water. Brush vigorously with a hard bristle brush or patio brush. Remove dirt progressively. Rinse thoroughly with water.