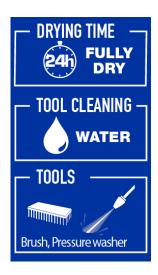

- Pressure washer application: Put your mixture into the tank of the pressure washer. Spray the surfaces to be cleaned. Leave it for 10 minutes and then rinse with clean water.
- Manual brush application: Put your mixture into a watering can or garden sprayer. Spray the surfaces to be cleaned. Leave for 10 minutes and then rinse with clean water. Brush vigorously with a hard bristle brush or patio brush. Remove dirt progressively. Rinse thoroughly with water.

## V33 TIPS

• In the case of stubborn stains or heavily soiled wood, apply a few drops of undiluted cleaner. Scrub with a hard bristle brush and then rinse with water. • Rinse the product well. • Allow to dry for 24 to 48 hours before applying the finishing product.